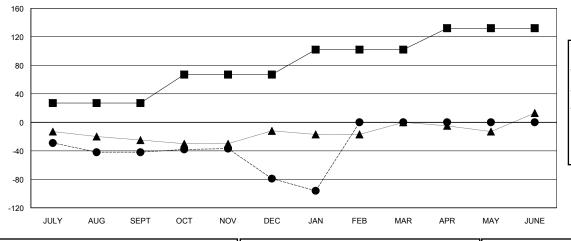

### GOALS AND ACTUAL MEMBERS CUMULATIVE

| DROPPED CLUBS: 4 |     |
|------------------|-----|
| DROPPED MEMBERS  |     |
| DECEASED         | 10  |
| CLUB CANCELLED   | 24  |
| OTHER            | 98  |
| TOTAL            | 132 |